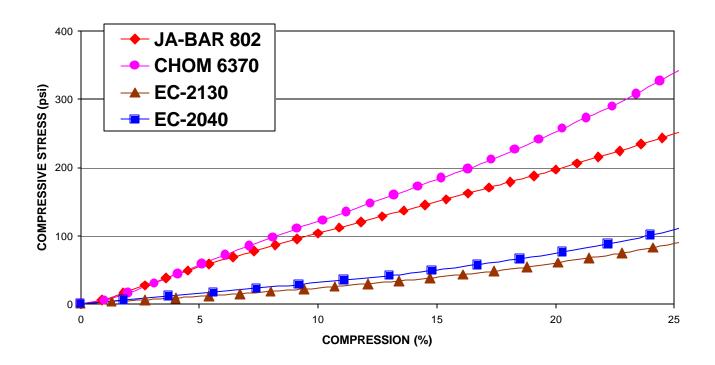

## BISCO® SILICONES EC-2000 COMPRESSION FORCE DEFLECTION (CFD) CURVES IN PSI

The information contained in this data sheet is intended to assist you in designing with Rogers BISCO Silicones. It is not intended to and does not create any warranties, express or implied, including any warranty of merchantability or fitness for a particular purpose or that the results shown on the data sheet will be achieved by a user for a particular purpose. The user should determine the suitability of Rogers BISCO Silicones for each application.