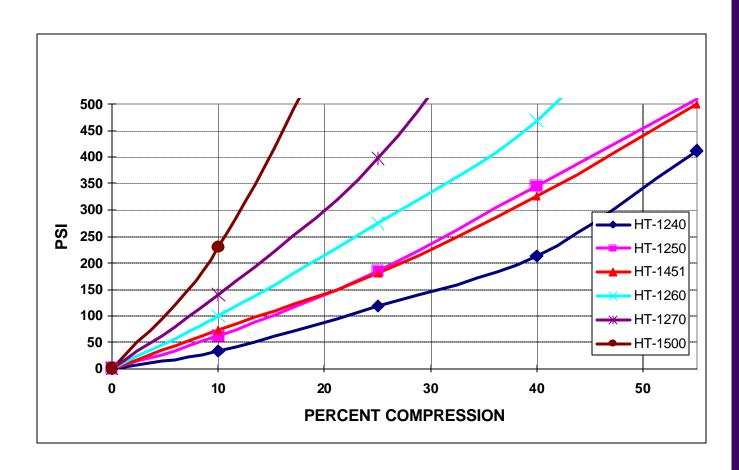

## BISCO® SILICONES SOLID COMPRESSION FORCE DEFLECTION (CFD) CURVES IN PSI

The information contained in this data sheet is intended to assist you in designing with Rogers BISCO Silicones. It is not intended to and does not create any warranties, express or implied, including any warranty of merchantability or fitness for a particular purpose or that the results shown on the data sheet will be achieved by a user for a particular purpose. The user should determine the suitability of Rogers BISCO Silicones for each application.