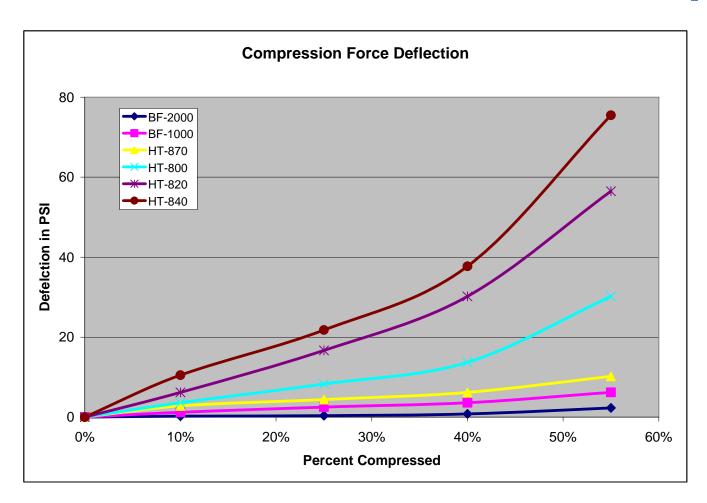

## BISCO® CELLULAR SILICONES COMPRESSION FORCE DEFLECTION (CFD) CURVES IN PSI

**Note:** Typical values are a representation of an average value for the population of the property. For specification values contact Rogers Corporation.